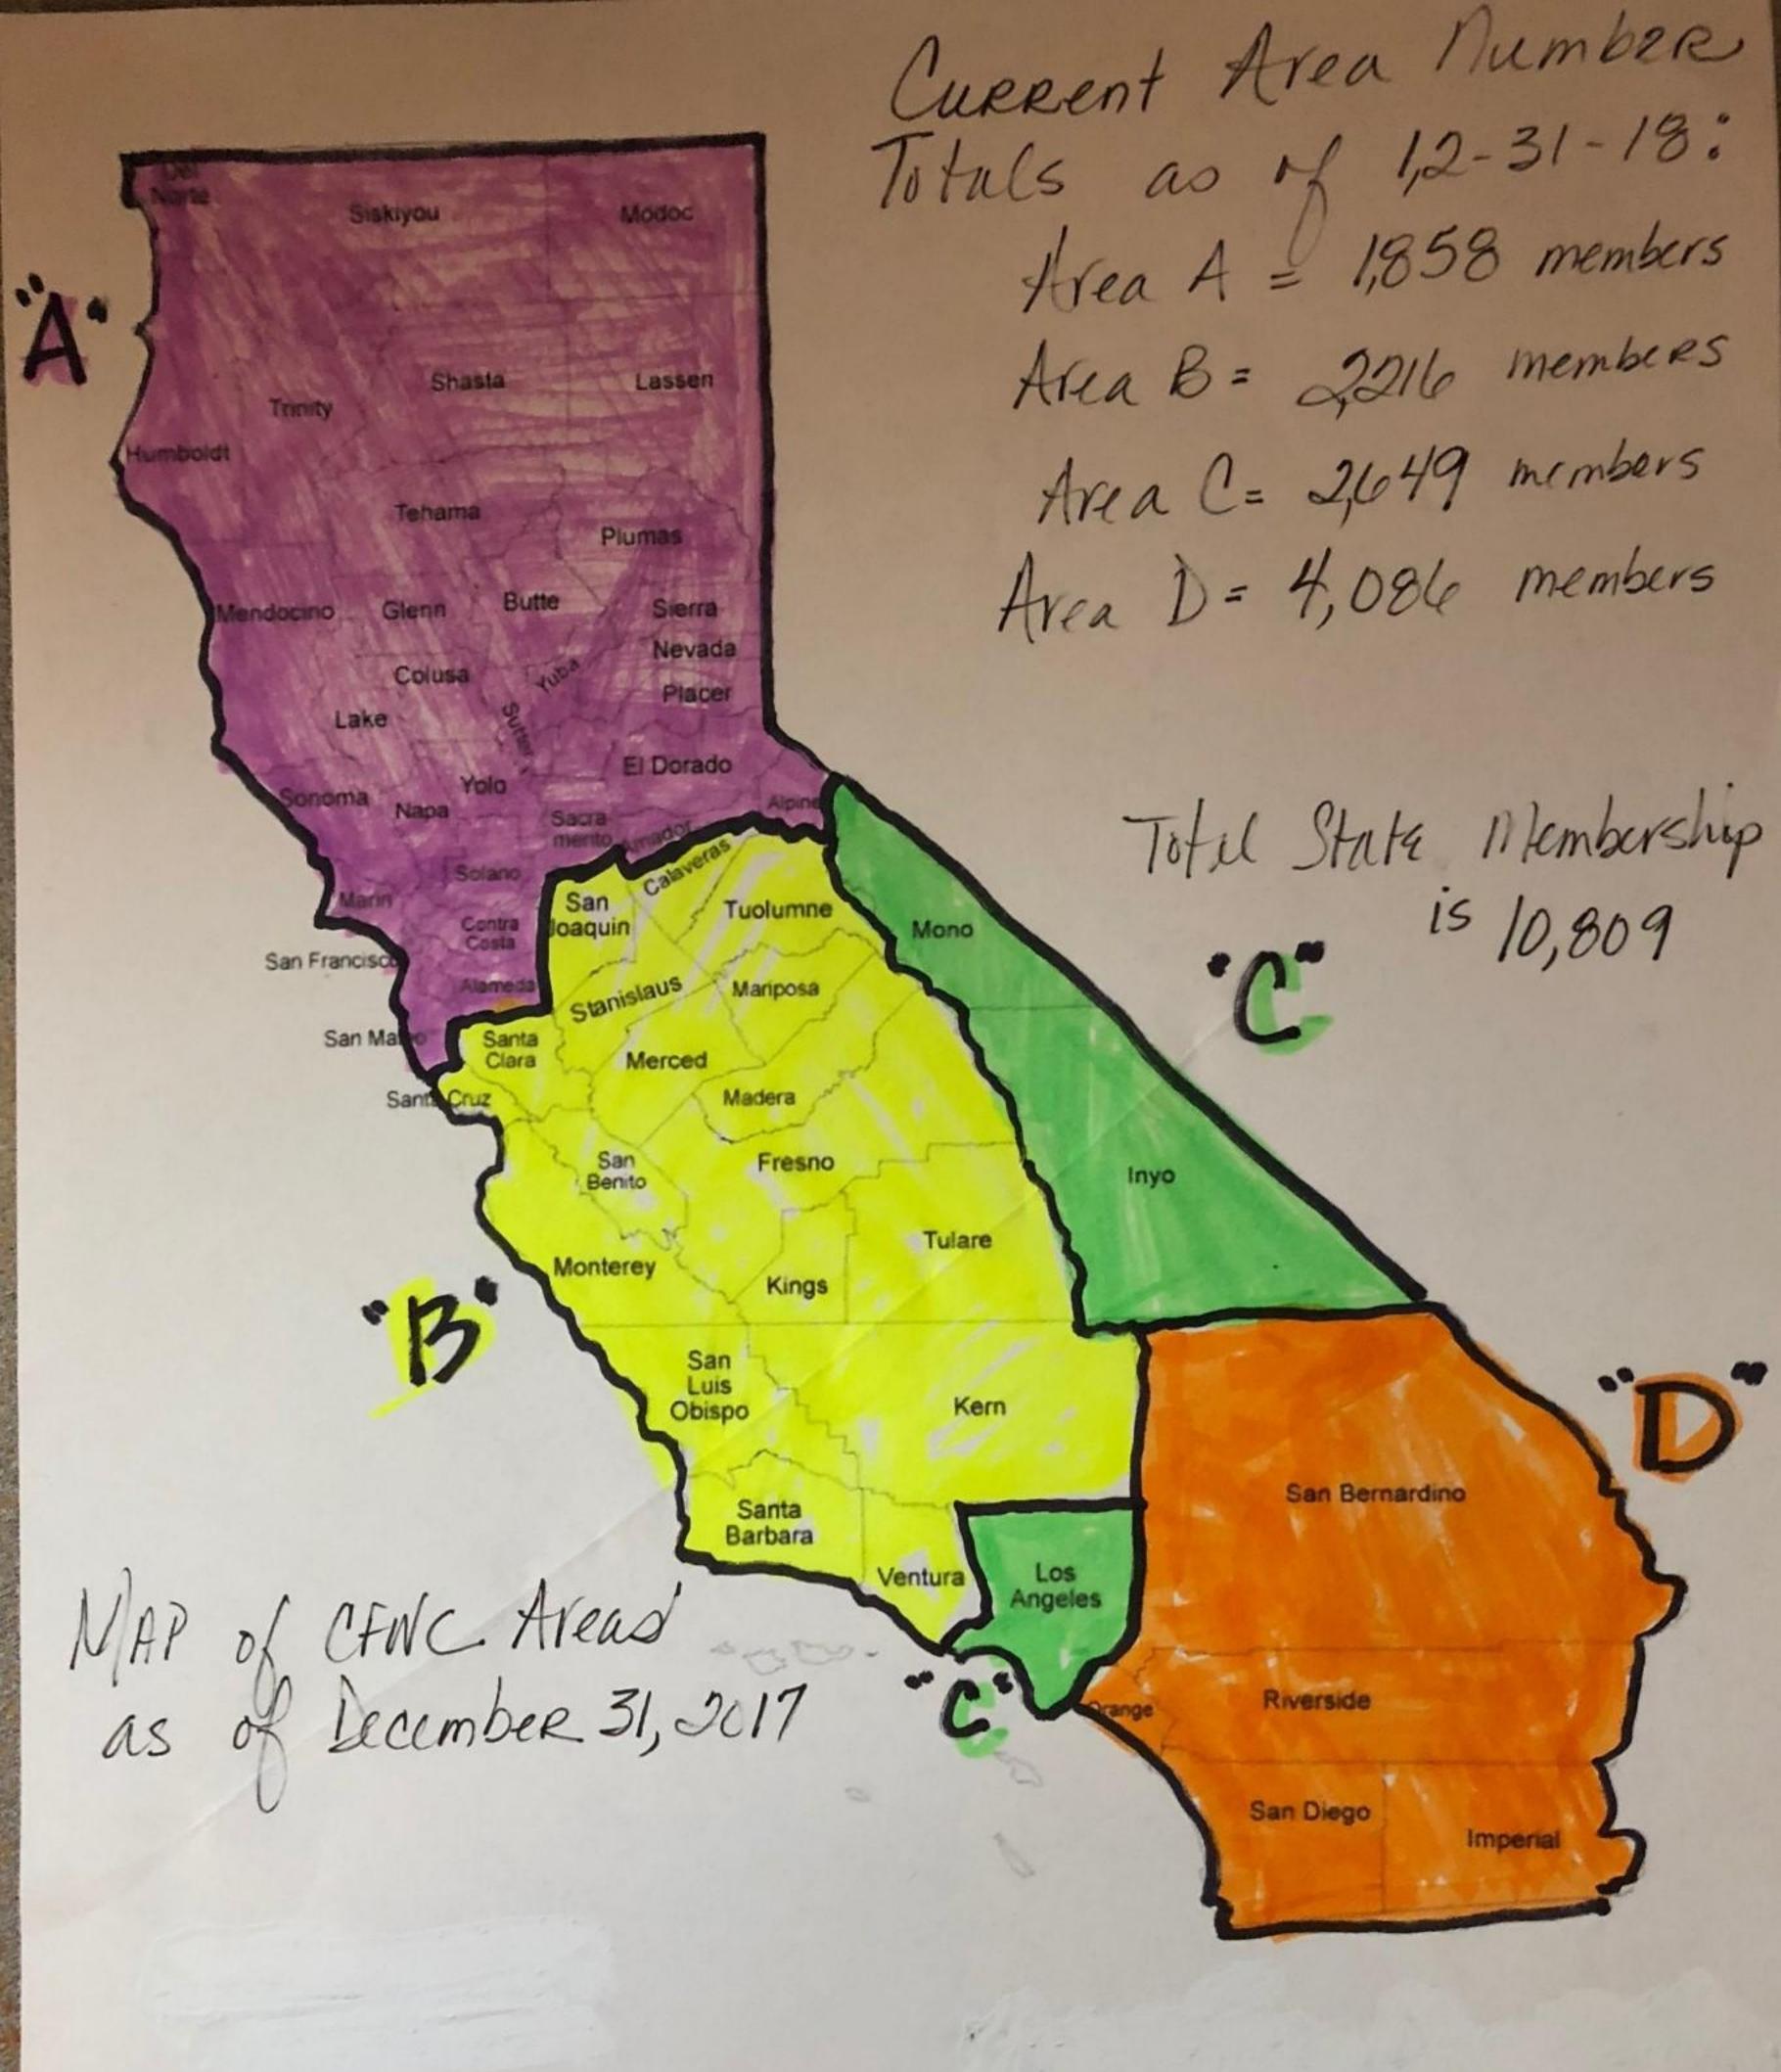

#### **TABLE OF CONTENTS**

| Option #1 Area Realignment by Club                                   | 3  |
|----------------------------------------------------------------------|----|
| Option #2<br>Area Realignment by District                            | 9  |
| Option #3 Area Realignment by Horizontal and Vertical State Division | 10 |
| Map of Current Area Boundaries by County                             | 11 |
| Additional Notes and Information                                     | 12 |

• NOTE: all 3 realignment strategies have been based upon the CFWC paid dues Membership total of 10,809 submitted by the CFWC Financial Secretary for the End of Year Report dated December 31, 2017. No member totals for Affiliate Clubs, including the CFWC Emeritus Club, have been included. All membership totals of Clubs leaving the California Federation after December 31, 2017 have been included.